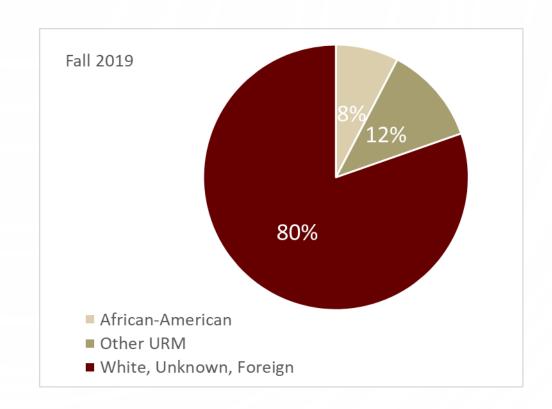

# MINORITY ENROLLMENT (5 YEAR CHANGE)

#### Fall 2020 Decisions:

So far we have admitted 1,507 students of color for Fall 2020. That is 51% higher than the 5 year total and 32% higher than last year.