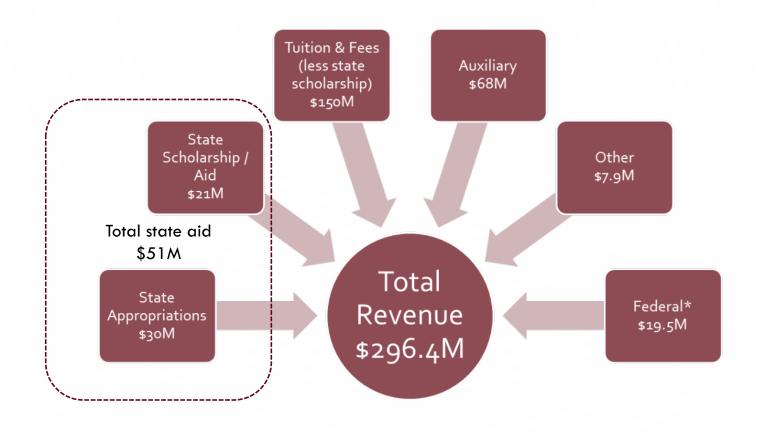

public health, logistics/supply chain management, etc.
- 8M Capital Appropriation for the Stern Student Center Renovation
  - A feasibility study is underway.
  - Should move forward with JBRC Phase 1 approval in the coming months.





# APPROPRIATION HISTORY

|                  | Recurring State Funds | Nonrecurring/Capital | Total Funds   |
|------------------|-----------------------|----------------------|---------------|
| Fiscal Year 2020 | \$29,808,548          | \$7,000,000          | \$272,371,314 |
| Fiscal Year 2019 | \$26,696,579          | \$3,500,000          | \$269,259,355 |
| Fiscal Year 2018 | \$25,369,672          |                      | \$267,932,448 |
| Fiscal Year 2017 | \$24,101,091          | \$1,250,000          | \$258,663,867 |





# FY 2020 PROJECTED REVENUE







# FY 2020 PROJECTED EXPENSES







### FY 2021 RECURRING REQUEST

- \$3.5M Recurring General Fund Support
  - This increase represents about a 12% increase year-over-year.
  - This would return the College's state support to \$33.3M, which matches the high-water mark of 2008 (pre-rescission levels).
  - The additional funds would be used to make sure that a College of Charleston education remains affordable and accessible to all South Carolina students.
  - We would also continue to fund programs that are demanded by the local business community.





# FY 2021 NON-RECURRING REQUEST

None





### FY 2021 CAPITAL REQUEST

- Capital Building Request
  - \$35M Major Renovation Projects
    - The College is committed to repairing our existing infrastructure. We have not completed a lar