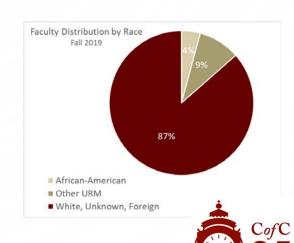

#### Roster Faculty - Internal Counts Fall 2015 to Fall 2019\*

| Rank                               | Fall 2015 | Fall 2016 | Fall 2017 | Fall 2018 | Fall 2019 |
|------------------------------------|-----------|-----------|-----------|-----------|-----------|
| Professors                         | 153       | 155       | 157       | 148       | 155       |
| Associate Professors               | 180       | 181       | 182       | 184       | 192       |
| Assistant Professors               | 176       | 159       | 148       | 156       | 140       |
| Instructors                        | 65        | 60        | 60        | 70        | 68        |
| Total Roster Faculty               | 574       | 555       | 547       | 558       | 555       |
| Percent with<br>Terminal Degrees** | 90%       | 91%       | 92%       | 90%       | 89%       |
| Percent with Tenure***             | 63%       | 65%       | 66%       | 65%       | 67%       |