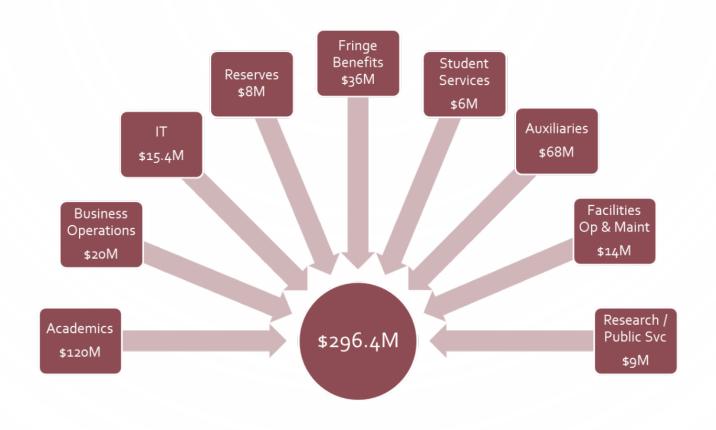

n management, etc.
- 8M Capital Appropriation for the Stern Student Center Renovation
  - A feasibility study is underway.
  - Should move forward with JBRC Phase 1 approval in the coming months.





# APPROPRIATION HISTORY

|                  | Recurring State Funds | Nonrecurring/Capital | Total Funds   |
|------------------|-----------------------|----------------------|---------------|
| Fiscal Year 2020 | \$29,808,548          | \$7,000,000          | \$272,371,314 |
| Fiscal Year 2019 | \$26,696,579          | \$3,500,000          | \$269,259,355 |
| Fiscal Year 2018 | \$25,369,672          |                      | \$267,932,448 |
| Fiscal Year 2017 | \$24,101,091          | \$1,250,000          | \$258,663,867 |





# FY 2020 PROJECTED REVENUE







# FY 2020 PROJECTED EXPENSES







### FY 2021 RECURRING REQUEST

- \$3.5M Recurring General Fund Support
  - This increase represents about a 12% increase year-over-year.
  - This would return the College's state support to \$33.3M, which matches the high-water mark of 2008 (pre-rescission levels).
  - The additional funds would be used to make sure that a College of Charleston education remains affordable and accessible to all South Carolina students.
  - We would also continue to fund programs that are demanded by the local business community.





# FY 2021 NON-RECURRING REQUEST

None





### FY 2021 CAPITAL REQUEST

- Capital Building Request
  - \$35M Major Renovation Projects
    - The College is committed to repairing our existing infrastructure. We have not completed a large scale new construction project si