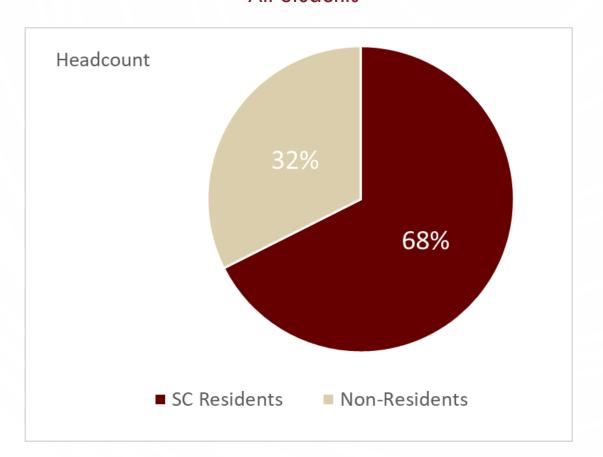

Y 2021 FEDERAL FUNDS, OTHER FUNDS, AND FTE REQUESTS

None





### PROVISO REQUEST

### McAlister Hall

- Objective to allow the College to use any available capital dollars to renovate McAlister Hall. The College is currently engaged in litigation over McAlister Hall.
   Originally opened in 2004, it now requires nearly \$30M in repairs.
- Possible language:
  - In the current fiscal year, the College of Charleston may use any institutional capital resources necessary to make repairs to McAlister Hall. Any recovery from ongoing litigation must be used to repay allocations made from the institution's capital improvement fee for this renovation first.







# **APPENDIX**





# STUDENT ENROLLMENT







# STUDENT ENROLLMENT BY SCHOOL







# STUDENT GEOGRAPHIC ORIGIN

#### All Students



### Freshmen Only







# MINORITY ENROLLMENT (5 YEAR CHANGE)



#### Fall 2020 Decisions:

So far we have admitted 1,507 students of color for Fall 2020. That is 51% higher than the 5 year total and 32% higher than last year.







# STUDENT SUCCESS/GRADUATION RATE







# **TUITION HISTORY**

#### COLLEGE OF CHARLESTON - TUITION AND FEES PER SEMESTER

|                                   | 25 |               | U             | JNE | DERGRADUATES  | S  |           |               |
|-----------------------------------|----|---------------|---------------|-----|---------------|----|-----------|---------------|
|                                   |    | 2015-2016     | 2016-2017     |     | 2017-2018     |    | 2018-2019 | 2019-2020     |
| FULL-TIME FEES (12 HOURS OR MORE) |    |