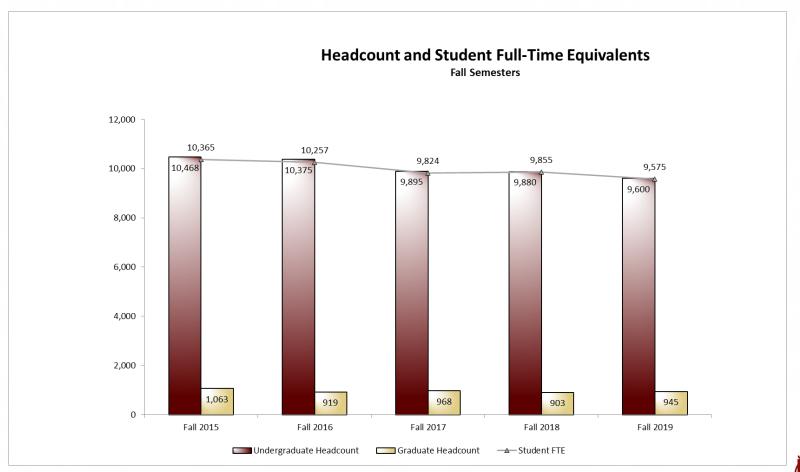

s for the College at present that represent strategic opportunities for the campus.





# FY 2021 FEDERAL FUNDS, OTHER FUNDS, AND FTE REQUESTS

None





### PROVISO REQUEST

### McAlister Hall

- Objective to allow the College to use any available capital dollars to renovate McAlister Hall. The College is currently engaged in litigation over McAlister Hall.
   Originally opened in 2004, it now requires nearly \$30M in repairs.
- Possible language:
  - In the current fiscal year, the College of Charleston may use any institutional capital resources necessary to make repairs to McAlister Hall. Any recovery from ongoing litigation must be used to repay allocations made from the institution's capital improvement fee for this renovation first.







# **APPENDIX**





# STUDENT ENROLLMENT







# STUDENT ENROLLMENT BY SCHOOL







# STUDENT GEOGRAPHIC ORIGIN

#### All Students



### Freshmen Only







# MINORITY ENROLLMENT (5 YEAR CHANGE)



#### Fall 2020 Decisions:

So far we have admitted 1,507 students of color for Fall 2020. That is 51% higher than the 5 year total and 32% higher than last year.







# STUDENT SUCCESS/GRADUATION RATE







# **TUITION HISTORY**

#### COLLEGE OF CHARLESTON - TUITION AND FEES PER SEMESTER

|                                   | 25 |               | U             | JNE | DERGRADUATES  | S  |           |               |
|-----------------------------------|----|---------------|---------------|-----|---------------|----|-----------|---------------|
|                                   |    | 2015-2016     | 2016-2017     |     | 2017-2