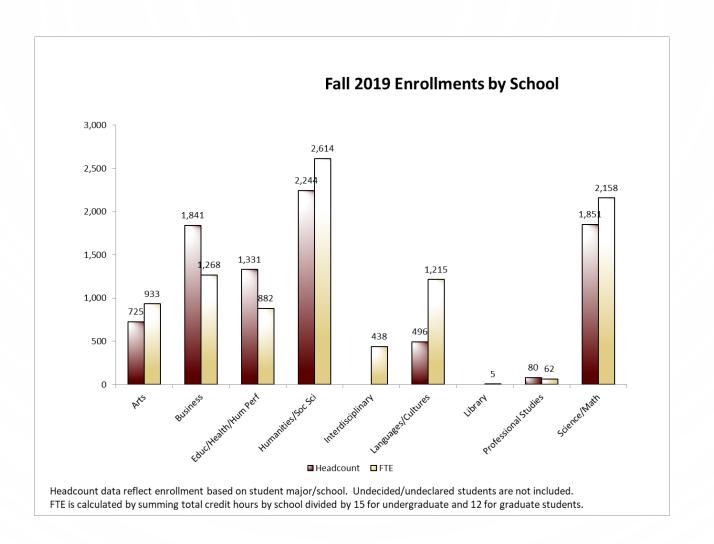

esent strategic opportunities for the campus.





# FY 2021 FEDERAL FUNDS, OTHER FUNDS, AND FTE REQUESTS

None





### PROVISO REQUEST

### McAlister Hall

- Objective to allow the College to use any available capital dollars to renovate McAlister Hall. The College is currently engaged in litigation over McAlister Hall.
   Originally opened in 2004, it now requires nearly \$30M in repairs.
- Possible language:
  - In the current fiscal year, the College of Charleston may use any institutional capital resources necessary to make repairs to McAlister Hall. Any recovery from ongoing litigation must be used to repay allocations made from the institution's capital improvement fee for this renovation first.







# **APPENDIX**





# STUDENT ENROLLMENT







# STUDENT ENROLLMENT BY SCHOOL







# STUDENT GEOGRAPHIC ORIGIN

#### All Students



### Freshmen Only







# MINORITY ENROLLMENT (5 YEAR CHANGE)



#### Fall 2020 Decisions:

So far we have admitted 1,507 students of color for Fall 2020. That is 51% higher than the 5 year total and 32% higher than last year.







# STUDENT SUCCESS/GRADUATION RATE







# **TUITION HISTORY**

#### COLLEGE OF CHARLESTON - TUITION AND FEES PER SEMESTER

|                                   | 25 |               | U             | JNE | DERGRADUATES  | S  |           |               |
|-----------------------------------|----|---------------|---------------|-----|---------------|----|-----------|---------------|
|                                   |    | 2015-2016     | 2016-2017     |     | 2017-2018     |    | 2018-2019 | 2019-2020