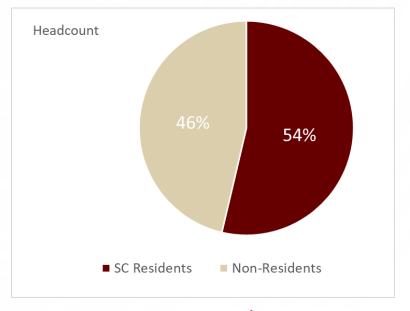

OTHER FUNDS, AND FTE REQUESTS

None





### PROVISO REQUEST

### McAlister Hall

- Objective to allow the College to use any available capital dollars to renovate McAlister Hall. The College is currently engaged in litigation over McAlister Hall.
   Originally opened in 2004, it now requires nearly \$30M in repairs.
- Possible language:
  - In the current fiscal year, the College of Charleston may use any institutional capital resources necessary to make repairs to McAlister Hall. Any recovery from ongoing litigation must be used to repay allocations made from the institution's capital improvement fee for this renovation first.







# **APPENDIX**





# STUDENT ENROLLMENT







# STUDENT ENROLLMENT BY SCHOOL







# STUDENT GEOGRAPHIC ORIGIN

#### All Students



### Freshmen Only







# MINORITY ENROLLMENT (5 YEAR CHANGE)



#### Fall 2020 Decisions:

So far we have admitted 1,507 students of color for Fall 2020. That is 51% higher than the 5 year total and 32% higher than last year.







# STUDENT SUCCESS/GRADUATION RATE







# **TUITION HISTORY**

#### COLLEGE OF CHARLESTON - TUITION AND FEES PER SEMESTER

|                                   | 25 |               | U             | JNE | DERGRADUATES  | S  |           |               |
|-----------------------------------|----|---------------|---------------|-----|---------------|----|-----------|---------------|
|                                   |    | 2015-2016     | 2016-2017     |     | 2017-2018     |    | 2018-2019 | 2019-2020     |
| FULL-TIME FEES (12 HOURS OR MORE) |    |               |