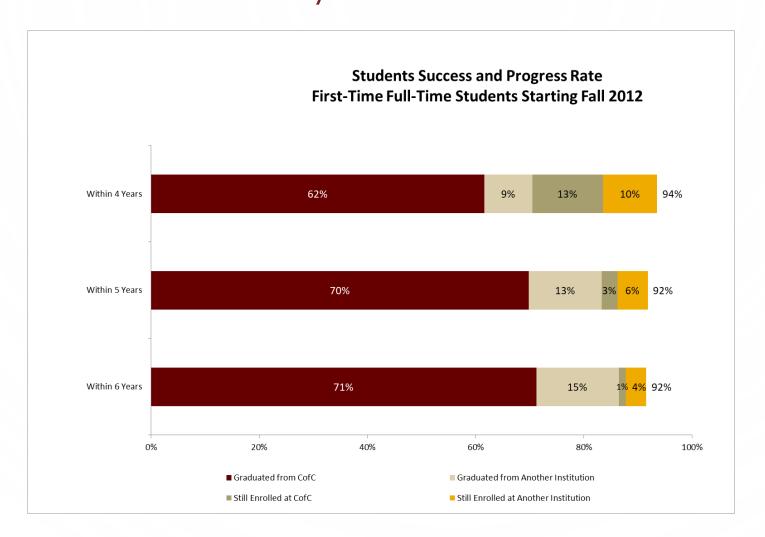

Originally opened in 2004, it now requires nearly \$30M in repairs.
- Possible language:
  - In the current fiscal year, the College of Charleston may use any institutional capital resources necessary to make repairs to McAlister Hall. Any recovery from ongoing litigation must be used to repay allocations made from the institution's capital improvement fee for this renovation first.







# **APPENDIX**





# STUDENT ENROLLMENT







# STUDENT ENROLLMENT BY SCHOOL







# STUDENT GEOGRAPHIC ORIGIN

#### All Students



### Freshmen Only







# MINORITY ENROLLMENT (5 YEAR CHANGE)



#### Fall 2020 Decisions:

So far we have admitted 1,507 students of color for Fall 2020. That is 51% higher than the 5 year total and 32% higher than last year.







# STUDENT SUCCESS/GRADUATION RATE







# **TUITION HISTORY**

#### COLLEGE OF CHARLESTON - TUITION AND FEES PER SEMESTER

|                                   | 25 |               | U             | JNE | DERGRADUATES  | S  |           |               |
|-----------------------------------|----|---------------|---------------|-----|---------------|----|-----------|---------------|
|                                   |    | 2015-2016     | 2016-2017     |     | 2017-2018     |    | 2018-2019 | 2019-2020     |
| FULL-TIME FEES (12 HOURS OR MORE) |    |               |               |     |               |    |           |               |
| COLLEGE FEES                      | \$ | 3,830         | \$<br>4,023   | \$  | 4,269         | \$ | 4,402     | \$<br>4,459   |
| ECOllective FEE                   |    | 10            | 10