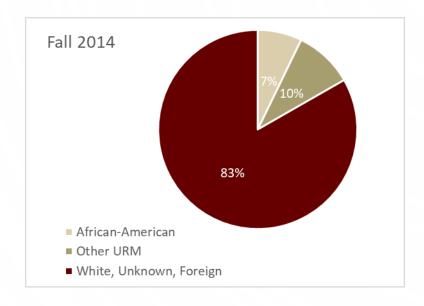

# MINORITY ENROLLMENT (5 YEAR CHANGE)

#### Fall 2020 Decisions:

So far we have admitted 1,507 students of color for Fall 2020. That is 51% higher than the 5 year total and 32% higher than last year.