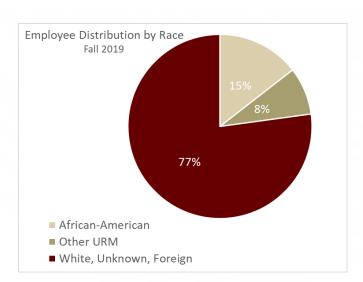

# **EMPLOYEE DATA**

#### Employee Counts All Employees on Payroll Fall 2015 to Fall 2019\*

| IPEDS Employee Category** | Fall 2015 | Fall 2016 | Fall 2017 | Fall 2018 | Fall 2019 |
|---------------------------|-----------|-----------|-----------|-----------|-----------|
| Full-time faculty         | 548       | 531       | 522       | 534       | 526       |
| Full-time staff permanent | 897       | 856       | 864       | 876       | 916       |
| Full-time staff temporary | 117       | 138       | 119       | 117       | 97        |
| All Full-time employees   | 1,562     | 1,525     | 1,505     | 1,527     | 1,539     |
| Graduate Assistants       | 165       | 173       | 169       | 171       | 156       |
| Part-time faculty         | 367       | 364       | 356       | 355       | 353       |
| Part-time staff           | 198       | 168       | 183       | 160       | 166       |
| All Part-time employees   | 730       | 705       | 708       | 686       | 675       |
| College Total             | 2,292     | 2,230     | 2,213     | 2,213     | 2,214     |